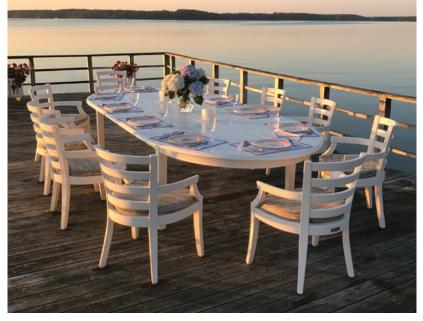

## ISLESBORO OVAL DINING TABLE #2342, #2384

**Features:** The shape of our Islesboro Oval Dining Table combines the intimacy of a round table with a formal dining table length. Adjustable leg levelers standard on all dining tables.

Finishes: Yacht Finish- white or any color Bare Teak Bare Mahogany Seasoned Mahogany or Teak Teak with Clear Yacht Finish (limited warranty)

Weight & Dimensions: 142"L x 60"W x 30"H | 80"L x 60"W x 30"H Dimensions rounded up to nearest inch. Call for drawings. **Options:** Custom sizes Covers Umbrellas