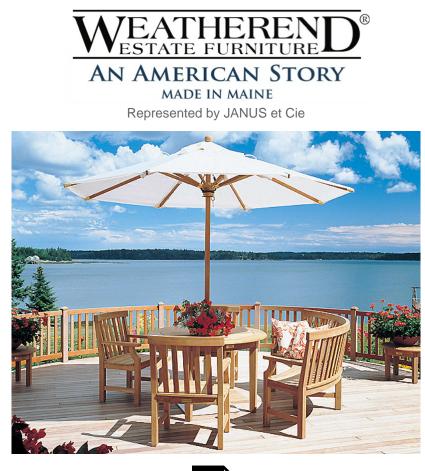

## ISLESBORO ROUND DINING TABLE #2060ILD

**Features:** The Round Islesboro Dining Table has a plain apron that complements any seating style. Adjustable leg levelers standard on all dining tables. Available in 36", 48", 60", 72" and 84" diameters.

Finishes: Yacht Finish- white or any color Bare Teak Bare Mahogany Seasoned Mahogany or Teak Teak with Clear Yacht Finish (limited warranty)

**Weight & Dimensions:** 78 lbs |60"D x 30"H *Dimensions rounded up to nearest inch. Call for drawings.*  **Options:** Custom sizes Covers Umbrellas