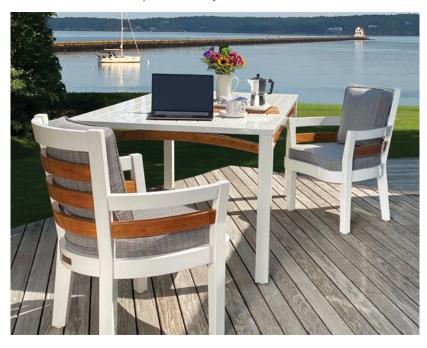

## ISLESBORO STRAIGHT WITH EXPRESSIONS APRON #2568ILDE

misappropriation.  $\ @$  2024 Imagineering, Inc. - All rights reserved.

**Features:** Islesboro Straight Dining Table featuring our Arch Apron. Other Expressions available. Adjustable leg levelers standard on all dining tables. Also available in other woods, colors and sizes. Please call for details.

Finishes:

Yacht Finish- white or any color

Bare Teak

**Bare Mahogany** 

Seasoned Mahogany or Teak

Teak with Clear Yacht Finish (limited warranty)

**Dimensions:** 

68"L x 39"W x 30"H

Dimensions rounded up to nearest inch.

Call for drawings

Options:

Custom sizes

Covers

Umbrellas

Download PDF

have been outdoors for 25, 30, 35 years or more for refinishing, ensuring decades more of service. Learn more <a href="here">here</a>.