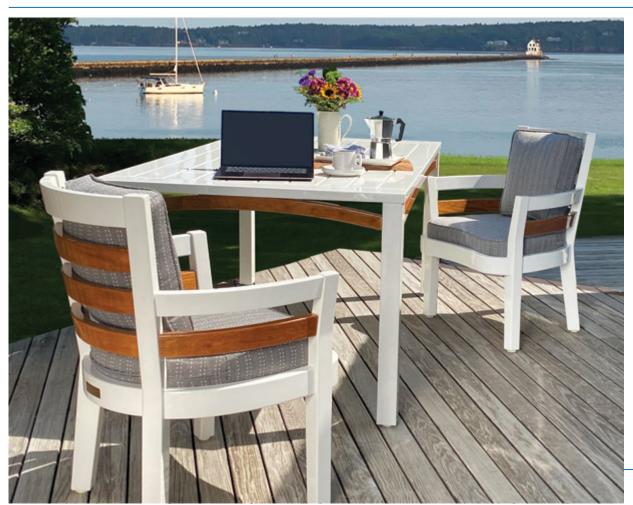

## ISLESBORO STRAIGHT WITH EXPRESSIONS APRON #2568ILDE

misappropriation.  $\ @$  2024 Imagineering, Inc. - All rights reserved.

**Features:** Islesboro Straight Dining Table featuring our Arch Apron. Other Expressions available. Adjustable leg levelers standard on all dining tables. Also available in other woods, colors and sizes. Please call for details.

Finishes:

Yacht Finish- white or any color

Bare Teak

**Bare Mahogany** 

Seasoned Mahogany or Teak

Teak with Clear Yacht Finish (limited warranty)

**Dimensions:** 

68"L x 39"W x 30"H

Dimensions rounded up to nearest inch.

Call for drawings

Options:

Custom sizes

Covers

Umbrellas

Download PDF

have been outdoors for 25, 30, 35 years or more for refinishing, ensuring decades more of service. Learn more <a href="here">here</a>.