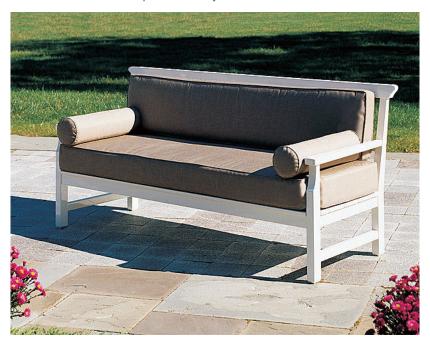

## JACKSON CASUAL SETTEE #4572

**Features:** The Jackson Casual Settee offers casual seating with oversized seat and back cushions. Cushions are included in your choice of Sunbrella® fabric or COM. Settee also available in 48" length.

Finishes:

Yacht Finish- white or any color

**Bare Teak** 

**Bare Mahogany** 

Seasoned Mahogany or Teak

Teak with Clear Yacht Finish (limited warranty)

Weight & Dimensions:

78 lbs

72"L x 28"D x 34"H

12" seat height; 23" arm height

Dimensions rounded up to nearest inch. Call for

drawings.

**Options:** 

Custom sizes

Cushions & Covers

Umbrellas