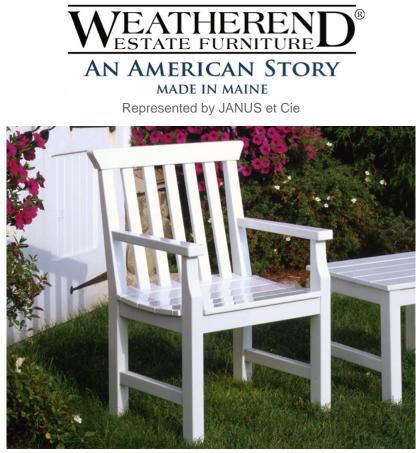

## JACKSON DINING CHAIR #4420 & #4421

**Features:** The Jackson Dining Chair features Weatherend's signature slatted back with a straight crest rail. Also available in armless style (model #4421).

Finishes: Yacht Finish- white or any color Bare Teak Bare Mahogany Seasoned Mahogany or Teak Teak with Clear Yacht Finish (limited warranty) **Options:** Custom sizes Cushions & Covers Umbrellas

Download PDF

Weight & Dimensions: Model #4420 - 30 lbs Model #4421 - 27 lbs 25"L x 22"D x 36"H 17" seat height | 25" arm height Dimensions rounded up to nearest inch. Call for drawings.

Weatherend builds heirloom quality outdoor furniture that defines sustainability. Every year we refinish pieces that have been outdoors for 25 - 30 years, ensuring generations of use. <u>Learn about Weatherend Sustainability</u>.