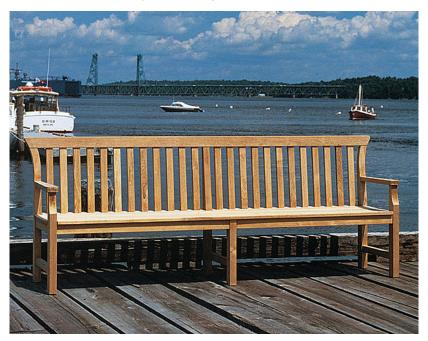

MADE IN MAINE

Represented by JANUS et Cie

JACKSON SETTEE #4448, #4469, #4490 and #4432

**Features:** Ideal for private or public garden settings and built to withstand commercial use, the Jackson Settee is offered in a variety of standard and custom lengths. Please call for sizes.

Finishes:

Yacht Finish- white or any color
Bare Teak
Bare Mahogany
Seasoned Mahogany or Teak

Teak with Clear Yacht Finish (limited warranty)

Weight & Dimensions:

Model #4469 - 69"L x 22"D x 36"H Also standard in 48"L & 90"L 17" seat height; 25" arm height Dimensions rounded up to nearest inch. Call for drawings. **Options:** 

Custom sizes Cushions & Covers Umbrellas

Download PDF

Weatherend builds heirloom quality outdoor furniture that defines sustainability. Every year we refinish pieces that have been outdoors for 25 - 30 years, ensum of Sentation weatherend Sustainability. It is company policy to obtain design patents and registered copyrights. We protect all intellectual property against infringement and misappropriation. © 2024 Imagineering, Inc. - All rights reserved.