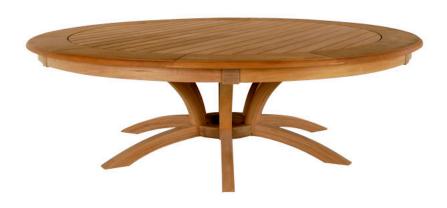

## LARGE CROSS POINT TABLE - CDT28

**Features:** Custom Cross Point pedestal table with 96" overall diameter. Other woods and finishes available. Adjustable leg levelers standard on all dining tables. Available in other sizes, please call for details.

Finishes: Options:

Yacht Finish- white or any color

Bare Teak Covers

Custom sizes

Covers

Bare Mahogany
Seasoned Mahogany or Teak
Umbrellas

Dimensions: Download PDF

96"D x 30"H