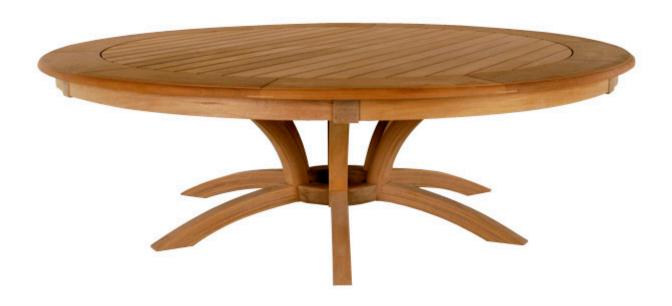

## LARGE CROSS POINT TABLE - CDT28

**Features:** Custom Cross Point pedestal table with 96" overall diameter. Other woods and finishes available. Adjustable leg levelers standard on all dining tables. Available in other sizes, please call for details.

Finishes: Options:

Yacht Finish- white or any color

Bare Teak Covers

Custom sizes

Covers

Bare Mahogany
Seasoned Mahogany or Teak
Umbrellas

Dimensions: Download PDF

96"D x 30"H