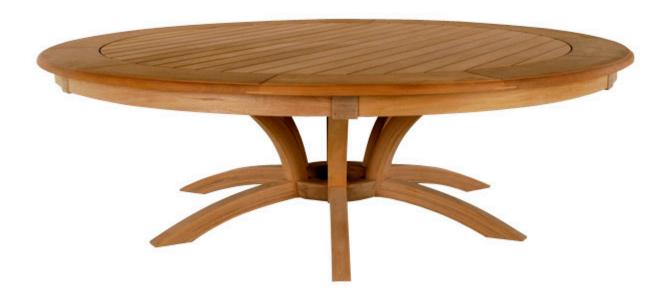

## LARGE CROSS POINT TABLE - CDT28

**Features:** Custom Cross Point pedestal table with 96" overall diameter. Other woods and finishes available. Adjustable leg levelers standard on all dining tables. Available in other sizes, please call for details.

**Dimensions:** Download PDF 96"D x 30"H

Dimensions rounded up to nearest inch. Call for drawings.

Weatherend builds heirloom quality outdoor furniture that defines sustainability. Every year we refinish pieces that have been outdoors for 25 - 30 years, ensuring generations of use. <u>Learn about Weatherend Sustainability</u>.