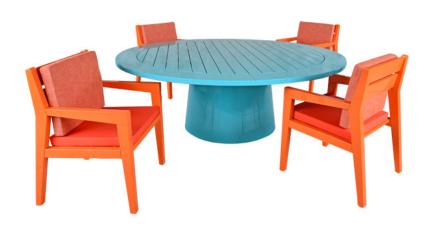

## LARGE MUSHROOM TABLE - CDT12

**Features:** Round table with cone shaped base is shown with 84" diameter slatted top. Also available in other diameters and custom colors. Please call for details.

Finishes:

Yacht Finish- white or any color

**Bare Teak** 

**Bare Mahogany** 

Dare Mariogariy

Seasoned Mahogany or Teak

Teak with Clear Yacht Finish (limited warranty)

**Dimensions:** 

84"D x 30"H

Dimensions rounded up to nearest inch. Call for drawings.

Options:

Custom sizes

Covers

Umbrellas

Download PDF

Weatherend builds heirloom quality outdoor furniture that defines sustainability. Every year we refinish pieces that have been outdoors for 25 - 30 years, ensuring generations of use. <u>Learn about Weatherend Sustainability</u>.