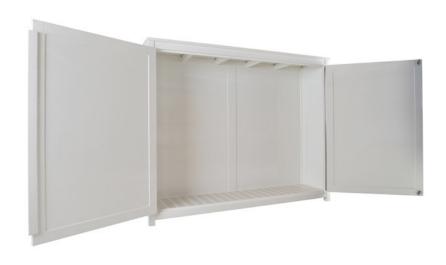

## LARGE STORAGE CABINET - CCB11

**Features:** A substantially sized storage cabinet with decorative panels. Perfect for chaise and other cushion storage. Other sizes also available.

Finishes:

Yacht Finish- white or any color

Bare Teak
Bare Mahogany

Seasoned Mahogany or Teak

Teak with Clear Yacht Finish (limited warranty)

**Dimensions:** 

97"L x 24"D x 77"H

Dimensions rounded up to nearest inch. Call for drawings.

Options:

Custom sizes Covers