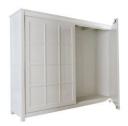

## LARGE STORAGE CABINET - CCB11

**Features:** A substantially sized storage cabinet with decorative panels. Perfect for chaise and other cushion storage. Other sizes also available.

Finishes:

Yacht Finish- white or any color

Bare Teak
Bare Mahogany

Seasoned Mahogany or Teak

Teak with Clear Yacht Finish (limited warranty)

**Dimensions:** 

97"L x 24"D x 77"H

Dimensions rounded up to nearest inch. Call for drawings.

Options:

Custom sizes Covers