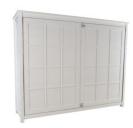

## LARGE STORAGE CABINET - CCB11

**Features:** A substantially sized storage cabinet with decorative panels. Perfect for chaise and other cushion storage. Other sizes also available.

Finishes:

Yacht Finish- white or any color

Bare Teak
Bare Mahogany

Seasoned Mahogany or Teak

Teak with Clear Yacht Finish (limited warranty)

**Dimensions:** 

97"L x 24"D x 77"H

Dimensions rounded up to nearest inch. Call for drawings.

Options:

Custom sizes Covers