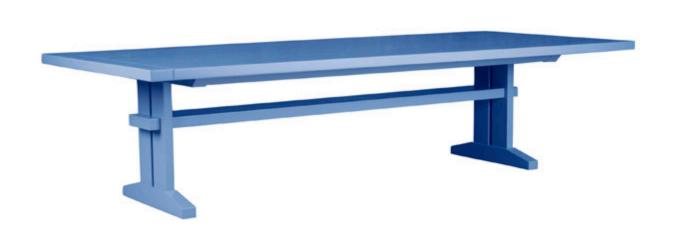

## LARGE TRESTLE - CDT21

**Features:** Trestle style base with rectangular top. Adjustable leg levelers standard on all dining tables. Available in other sizes, please call for details.

Finishes: Yacht Finish- white or any color

Bare Teak
Bare Mahogany

Seasoned Mahogany or Teak

Teak with Clear Yacht Finish (limited warranty)

Options:

Custom sizes

Covers Umbrellas

Dimensions:

120"L x 52"W x 30"H