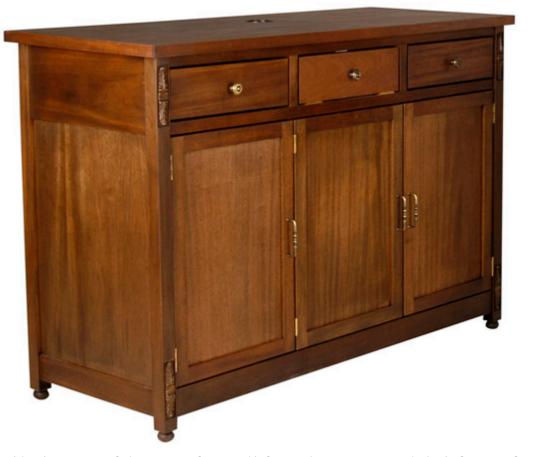

## TV CABINET, 3 DOOR - CCB13

**Features:** TV Cabinet detailed with carvings, turned feet, brass hardware and finished with exterior wood preservative. Optional drawer and door configuration and other sizes also available. Please call for details.

Finishes: Yacht Finish- white or any color Bare Teak Bare Mahogany Seasoned Mahogany or Teak Teak with Clear Yacht Finish (limited warranty) **Options:** Custom sizes Covers Umbrellas

Download PDF

**Dimensions:** 60"L x 25"D x 42"H *Dimensions rounded up to nearest inch. Call for drawings.* 