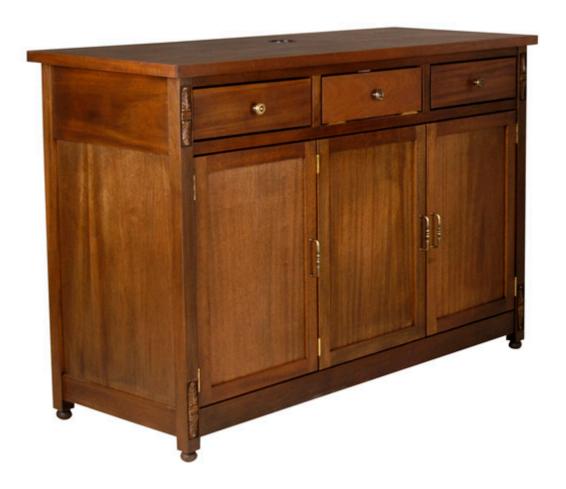

MADE IN MAINE

Represented by JANUS et Cie

TV CABINET, 3 DOOR - CCB13

**Features:** TV Cabinet detailed with carvings, turned feet, brass hardware and finished with exterior wood preservative. Optional drawer and door configuration and other sizes also available. Please call for details.

**Dimensions:** Download PDF

60"L x 25"D x 42"H

Dimensions rounded up to nearest inch. Call for drawings.

Weatherend builds heirloom quality outdoor furniture that defines sustainability. Every year we refinish pieces that have been outdoors for 25 - 30 years, ensuring generations of use. <u>Learn about Weatherend Sustainability</u>.