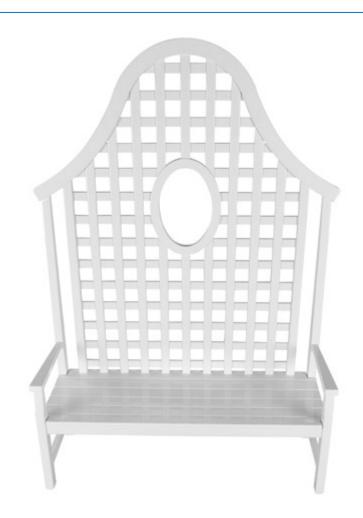

## LATTICE BACK SETTEE - CST20

**Features:** Custom lattice back settees are also available in other lengths.

Finishes:

Yacht Finish- white or any color

**Bare Teak** 

**Bare Mahogany** 

Seasoned Mahogany or Teak

 $60"L \times 22"D \times 84"H$  Dimensions rounded up to nearest inch. Call for drawings.

Weatherend builds heirloom quality outdoor furniture that defines sustainability. Every year we refinish pieces that have been outdoors for 25 - 30 years, ensuring generations of use. <u>Learn about Weatherend Sustainability</u>.