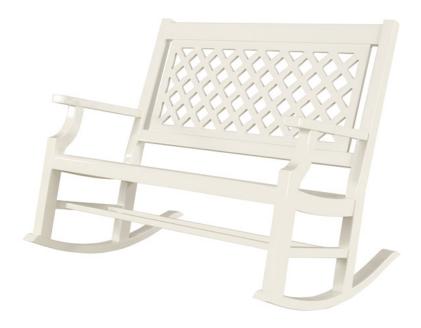

## LATTICE DOUBLE ROCKER - CRK4

**Features:** Double Rocker features lattice back design. Shown in mahogany with high gloss white finish. Also available in custom sizes and finishes.

Finishes: Yacht Finish- white or any color Bare Teak Bare Mahogany Seasoned Mahogany or Teak Teak with Clear Yacht Finish (limited warranty) **Options:** Custom sizes Cushions & Covers Umbrellas

Download PDF

**Dimensions:** 45"L x 33"D x 40"H *Dimensions rounded up to nearest inch. Call for drawings.* 

Weatherend builds heirloom quality outdoor furniture that defines sustainability. Every year we refinish pieces that have been outdoors for 25 - 30 years, ensuring generations of use. <u>Learn about Weatherend Sustainability</u>.