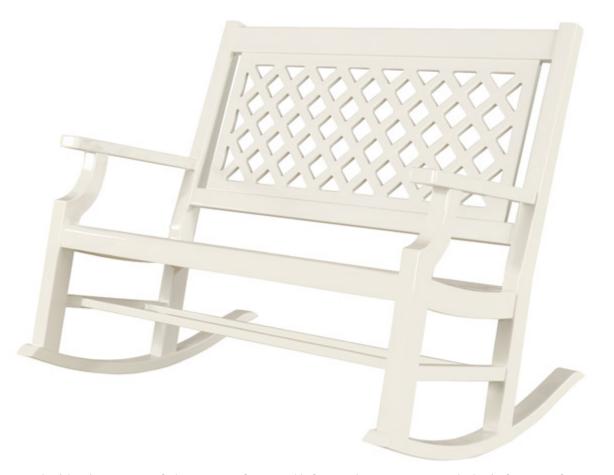

## LATTICE DOUBLE ROCKER - CRK4

**Features:** Double Rocker features lattice back design. Shown in mahogany with high gloss white finish. Also available in custom sizes and finishes.

Finishes: Yacht Finish- white or any color Bare Teak Bare Mahogany Seasoned Mahogany or Teak Teak with Clear Yacht Finish (limited warranty) **Options:** Custom sizes Cushions & Covers Umbrellas

Download PDF

**Dimensions:** 45"L x 33"D x 40"H *Dimensions rounded up to nearest inch. Call for drawings.* 

Weatherend builds heirloom quality outdoor furniture that defines sustainability. Every year we refinish pieces that have been outdoors for 25 - 30 years, ensuring generations of use. <u>Learn about Weatherend Sustainability</u>.