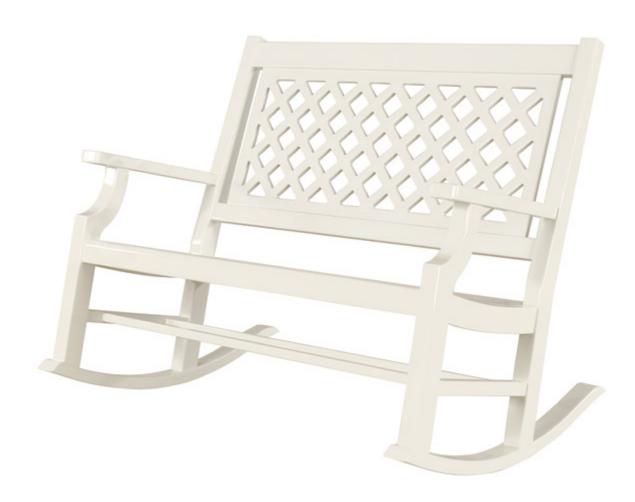

## LATTICE DOUBLE ROCKER - CRK4

**Features:** Double Rocker features lattice back design. Shown in mahogany with high gloss white finish. Also available in custom sizes and finishes.

Finishes:

Yacht Finish- white or any color

**Dimensions:** 

Download PDF

45"L x 33"D x 40"H

Dimensions rounded up to nearest inch. Call for 800.456.6483 • weatherend.com

drawings. It is company policy to obtain design patents and registered copyrights. We protect all intellectual property against infringement and misappropriation. © 2024 Imagineering, Inc. - All rights reserved.