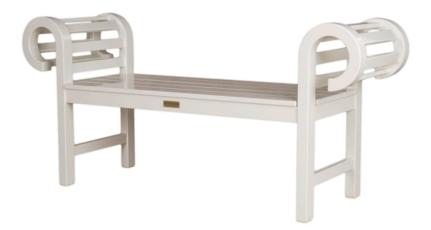

## LOLLIPOP BENCH - CBN3

Features: An updated version of a traditional Lutyen's style bench.

Finishes: Yacht Finish- white or any color Bare Teak Bare Mahogany Seasoned Mahogany or Teak Teak with Clear Yacht Finish (limited warranty) **Options:** Custom sizes Cushions & Covers Umbrellas

Download PDF

**Dimensions:** 60"L x 20"W x 30"H *Dimensions rounded up to nearest inch. Call for drawings.* 

Weatherend builds heirloom quality outdoor furniture that defines sustainability. Every year we refinish pieces that have been outdoors for 25 - 30 years, ensuring generations of use. <u>Learn about Weatherend Sustainability</u>.