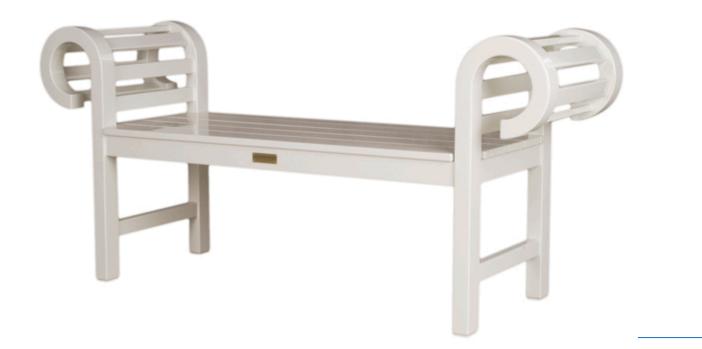

## LOLLIPOP BENCH - CBN3

Features: An updated version of a traditional Lutyen's style bench.

Finishes: Yacht Finish- white or any color Bare Teak Bare Mahogany Seasoned Mahogany or Teak Teak with Clear Yacht Finish (limited warranty) **Options:** Custom sizes Cushions & Covers Umbrellas

Download PDF

**Dimensions:** 60"L x 20"W x 30"H *Dimensions rounded up to nearest inch. Call for drawings.* 

Weatherend builds heirloom quality outdoor furniture that defines sustainability. Every year we refinish pieces that have been outdoors for 25 - 30 years, ensuring generations of use. <u>Learn about Weatherend Sustainability</u>.