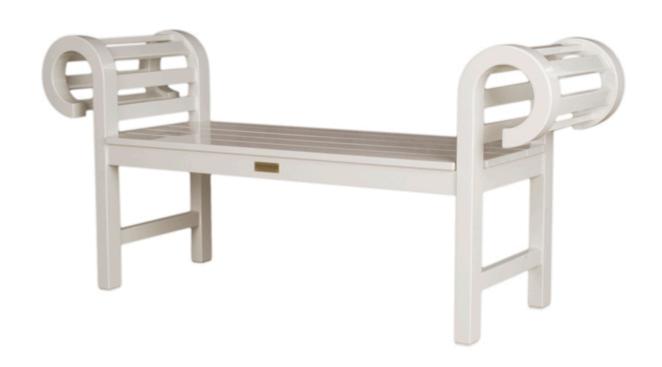

## **LOLLIPOP BENCH - CBN3**

Features: An updated version of a traditional Lutyen's style bench.

Finishes:

Yacht Finish- white or any color

**Bare Teak** 

**Bare Mahogany** 

Seasoned Mahogany or Teak

Teak with Clear Yacht Finish (limited warranty)

 $60\text{"L} \times 20\text{"W} \times 30\text{"H}$  Dimensions rounded up to nearest inch. Call for drawings.

Weatherend builds heirloom quality outdoor furniture that defines sustainability. Every year we refinish pieces that have been outdoors for 25 - 30 years, ensuring generations of use. <u>Learn about Weatherend Sustainability</u>.