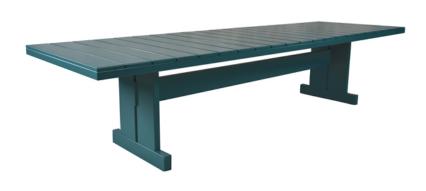

## LONG TRESTLE - CDT22

**Features:** Custom Trestle Table in natural Teak, seasoned wood or Weatherend Yacht Finish. Complementing trestle style bench seating is also available. Adjustable leg levelers standard on all dining tables. Offered in other sizes, please call for details.

Finishes:

Yacht Finish- white or any color

**Bare Teak** 

**Bare Mahogany** 

Seasoned Mahogany or Teak

Teak with Clear Yacht Finish (limited warranty)

**Dimensions:** 

132"L x 40"W x 30"H