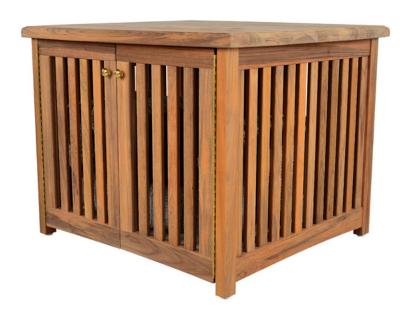

## MEDIUM CUSHION BOX - CCB4

Features: Custom Cushion storage Box in teak. Also available in other sizes, woods and finishes.

Finishes:

Yacht Finish- white or any color

Bare Teak

Bare Mahogany

Seasoned Mahogany or Teak

Teak with Clear Yacht Finish (limited warranty)

**Dimensions:** 

46"W x 43"D x 35"H

Dimensions rounded up to nearest inch. Call for drawings.

Options:

Custom sizes Covers

Umbrellas

Download PDF