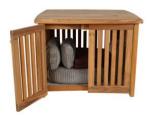

## MEDIUM CUSHION BOX - CCB4

Features: Custom Cushion storage Box in teak. Also available in other sizes, woods and finishes.

Finishes:

Yacht Finish- white or any color

Bare Teak

Bare Mahogany

Seasoned Mahogany or Teak

Teak with Clear Yacht Finish (limited warranty)

**Dimensions:** 

46"W x 43"D x 35"H

Dimensions rounded up to nearest inch. Call for drawings.

Options:

Custom sizes Covers

Umbrellas

Download PDF