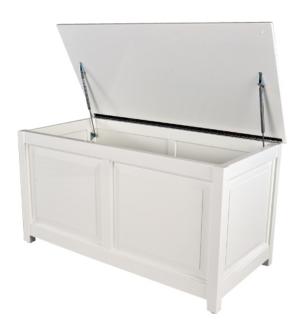

## MEDIUM STORAGE CABINET - CCB3

Features: Medium sized storage cabinet features raised panel design in high gloss white. Also offered in other colors and natural woods.

Finishes:

Yacht Finish- white or any color

**Bare Teak** 

**Bare Mahogany** 

Seasoned Mahogany or Teak

Teak with Clear Yacht Finish (limited warranty)

**Dimensions:** 

60"L x 30"W x 32"H

Dimensions rounded up to nearest inch. Call for drawings.

**Options:** 