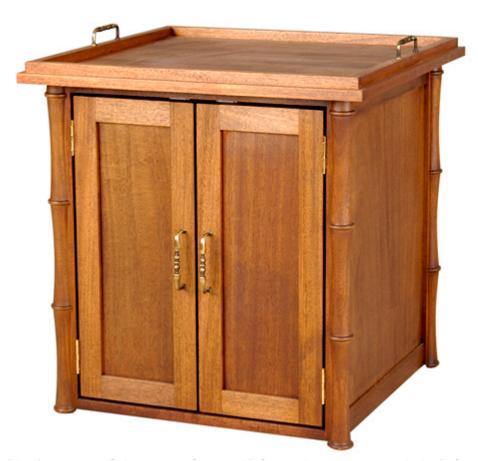

## MINI BAR - CCB15

**Features:** Detailed with carvings, turned feet, brass hardware and finished with exterior wood preservative. Optional drawer and door configuration available.

Finishes:
Yacht Finish- white or any color

Bare Teak
Bare Mahogany

Seasoned Mahogany or Teak

Teak with Clear Yacht Finish (limited warranty)

Options:
Custom sizes
Covers

Umbrellas

**Dimensions:** 

26"L x 25"D x 26"H

Dimensions rounded up to nearest inch. Call for drawings.