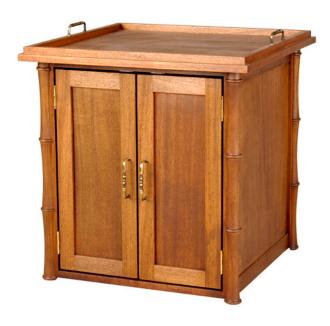

## MINI BAR - CCB15

**Features:** Detailed with carvings, turned feet, brass hardware and finished with exterior wood preservative. Optional drawer and door configuration available.

Finishes:
Yacht Finish- white or any color

Bare Teak
Bare Mahogany

Seasoned Mahogany or Teak

Teak with Clear Yacht Finish (limited warranty)

Options:
Custom sizes
Covers

Umbrellas

**Dimensions:** 

26"L x 25"D x 26"H

Dimensions rounded up to nearest inch. Call for drawings.