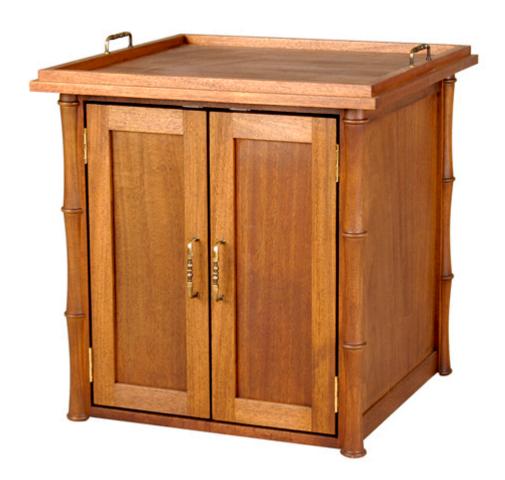

## MINI BAR - CCB15

**Features:** Detailed with carvings, turned feet, brass hardware and finished with exterior wood preservative. Optional drawer and door configuration available.

Finishes:

Yacht Finish- white or any color

**Bare Teak** 

**Bare Mahogany** 

Seasoned Mahogany or Teak

Options:

Custom sizes

Covers

Umbrellas

Teak with Clear Yacht Finish (limited warranty) 800.456.6483 • weatherend.com

**Dimensions:** Download PDF

26"L x 25"D x 26"H

Dimensions rounded up to nearest inch. Call for drawings.

Weatherend builds heirloom quality outdoor furniture that defines sustainability. Every year we refinish pieces that have been outdoors for 25 - 30 years, ensuring generations of use. <u>Learn about Weatherend Sustainability</u>.