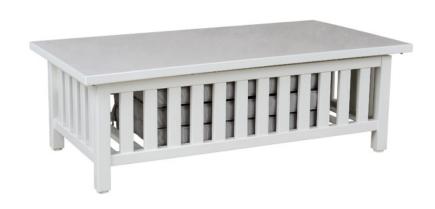

## MULTIPURPOSE STORAGE TABLE - CCT8

**Features:** In addition to providing cushion storage, this piece serves as an ottoman, coffee table or bench seating. Available in other sizes and colors. Please call for details.

Finishes:

Yacht Finish- white or any color

Bare Teak

**Bare Mahogany** 

Seasoned Mahogany or Teak

Teak with Clear Yacht Finish (limited warranty)

**Dimensions:** 

48"L x 26"D x 18"H