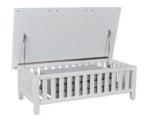

## MULTIPURPOSE STORAGE TABLE - CCT8

**Features:** In addition to providing cushion storage, this piece serves as an ottoman, coffee table or bench seating. Available in other sizes and colors. Please call for details.