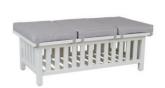

## MULTIPURPOSE STORAGE TABLE - CCT8

**Features:** In addition to providing cushion storage, this piece serves as an ottoman, coffee table or bench seating. Available in other sizes and colors. Please call for details.