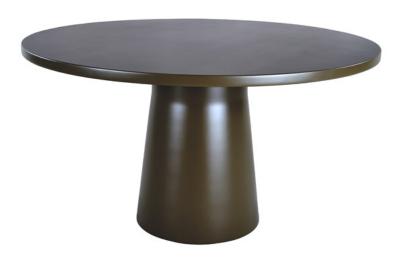

## MUSHROOM TABLE - CDT7

Features: Round table with cone shaped base is available in other diameters and custom colors. Call for details.

Finishes:

Yacht Finish- white or any color

Bare Teak

Bare Mahogany

Options:

Custom sizes

Covers

Umbrellas

Seasoned Mahogany or Teak

Teak with Clear Yacht Finish (limited warranty)

**Dimensions:** Download PDF

54" D x 30"H

Dimensions rounded up to nearest inch. Call for drawings.