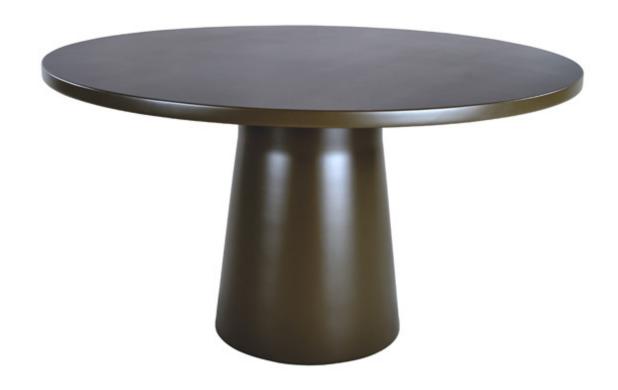

## MUSHROOM TABLE - CDT7

Features: Round table with cone shaped base is available in other diameters and custom colors. Call for details.

Finishes:

Yacht Finish- white or any color

Bare Teak

Bare Mahogany

Options:

Custom sizes

Covers

Umbrellas

Seasoned Mahogany or Teak

Teak with Clear Yacht Finish (limited warranty)

**Dimensions:** Download PDF

54" D x 30"H

Dimensions rounded up to nearest inch. Call for drawings.