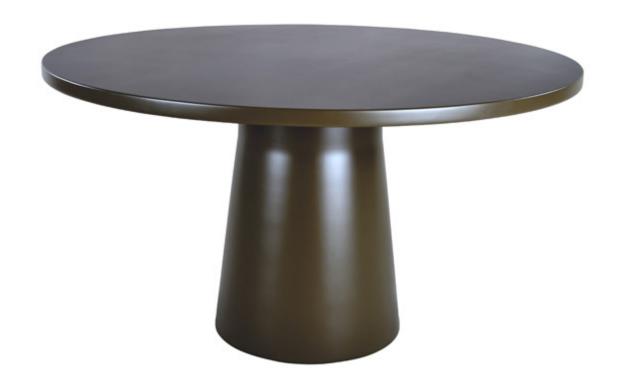

## **MUSHROOM TABLE - CDT7**

Features: Round table with cone shaped base is available in other diameters and custom colors. Call for details.

Finishes:

Yacht Finish- white or any color

**Bare Teak** 

**Bare Mahogany** 

54" D x 30"H

Dimensions rounded up to nearest inch. Call for drawings.

Weatherend builds heirloom quality outdoor furniture that defines sustainability. Every year we refinish pieces that have been outdoors for 25 - 30 years, ensuring generations of use. <u>Learn about Weatherend Sustainability</u>.