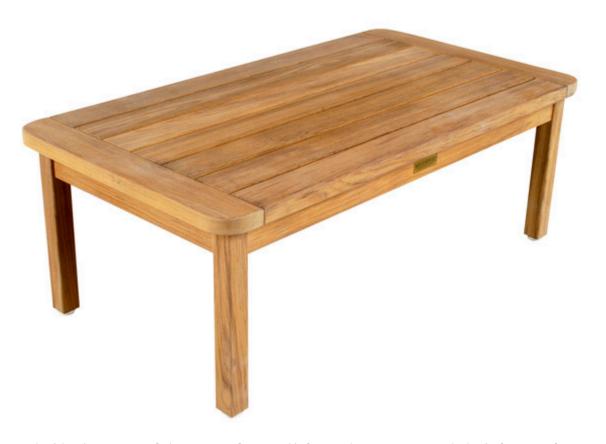

## **OBLONG COCKTAIL TABLE - CCT4**

misappropriation. © 2024 Imagineering, Inc. - All rights reserved.

Features: Custom oblong table in teak. Other woods and finishes available.

Finishes: Yacht Finish- white or any color Bare Teak Bare Mahogany Seasoned Mahogany or Teak Teak with Clear Yacht Finish (limited warranty) Options: Custom sizes Covers Umbrellas

Download PDF

**Dimensions:** 44"L x 24"W x 16"H *Dimensions rounded up to nearest inch. Call for drawings.* 

Weatherend builds heirloom quality outdoor furniture that defines sustainability. Every year we refinish pieces that have been outdoors for 25 - 30 years, ensuring generations of use. <u>Learn about Weatherend Sustainability</u>.