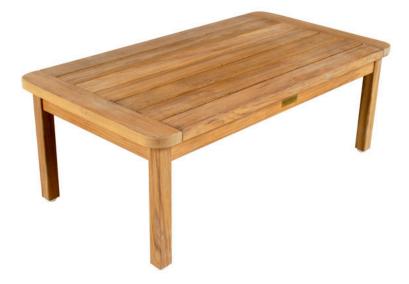

## **OBLONG COCKTAIL TABLE - CCT4**

misappropriation. © 2024 Imagineering, Inc. - All rights reserved.

Features: Custom oblong table in teak. Other woods and finishes available.

Finishes: Yacht Finish- white or any color Bare Teak Bare Mahogany Seasoned Mahogany or Teak Teak with Clear Yacht Finish (limited warranty) Options: Custom sizes Covers Umbrellas

Download PDF

**Dimensions:** 44"L x 24"W x 16"H *Dimensions rounded up to nearest inch. Call for drawings.* 

Weatherend builds heirloom quality outdoor furniture that defines sustainability. Every year we refinish pieces that have been outdoors for 25 - 30 years, ensuring generations of use. <u>Learn about Weatherend Sustainability</u>.