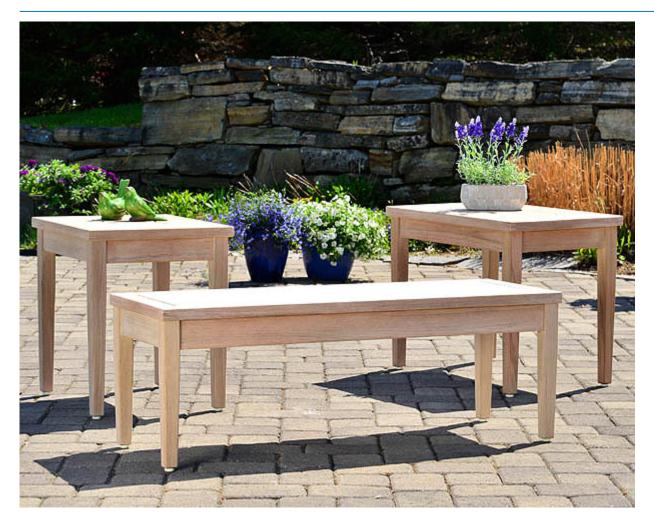

## OCCASIONAL TABLE GROUPING - CST8

**Features:** A trio of customized occasional and cocktail tables. Shown in natural wood. Also available in other woods, finishes and sizes. Please call for details.

Finishes:

Yacht Finish- white or any color

**Bare Teak** 

**Bare Mahogany** 

Seasoned Mahogany or Teak

Options:

Custom sizes

Covers

**Dimensions:** Download PDF

22"L x 18"W x 22"H 58"L x 28"W x 19"H 28"L x 18"W x 22"H Dimensions rounded up to nearest inch. Call for drawings.

Weatherend builds heirloom quality outdoor furniture that defines sustainability. Every year we refinish pieces that have been outdoors for 25 - 30 years, ensuring generations of use. <u>Learn about Weatherend Sustainability</u>.