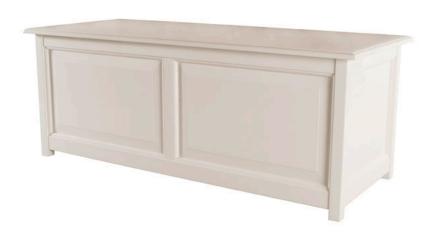

## PANEL STORAGE CABINET - CCB5

**Features:** Storage cabinet with raised panels in Weatherend high gloss yacht finish. Other sizes also available. Please call for details.

Finishes:

Yacht Finish- white or any color

**Dimensions:** Download PDF

82"L x 35"W x 32"H

Dimensions rounded up to nearest inch. Call for drawings.

Weatherend builds heirloom quality outdoor furniture that defines sustainability. Every year we refinish pieces that have been outdoors for 25 - 30 years, ensuring generations of use. <u>Learn about Weatherend Sustainability</u>.