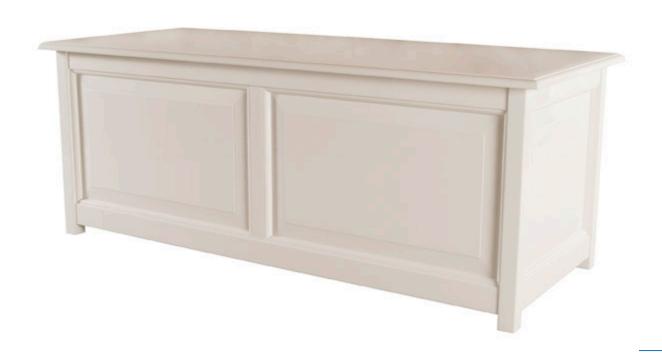

## PANEL STORAGE CABINET - CCB5

**Features:** Storage cabinet with raised panels in Weatherend high gloss yacht finish. Other sizes also available. Please call for details.

Finishes:

Yacht Finish- white or any color

**Dimensions:** Download PDF

82"L x 35"W x 32"H

Dimensions rounded up to nearest inch. Call for drawings.

Weatherend builds heirloom quality outdoor furniture that defines sustainability. Every year we refinish pieces that have been outdoors for 25 - 30 years, ensuring generations of use. <u>Learn about Weatherend Sustainability</u>.