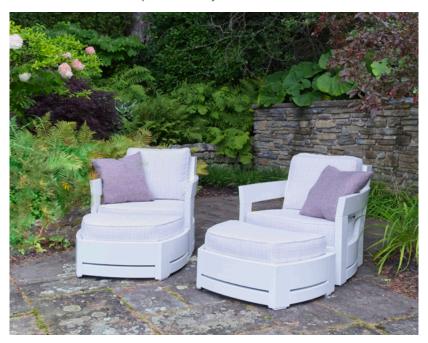

## PENOBSCOT CHAIR & OTTOMAN with WHEELS

**Features:** Penobscot Lounge Chair and Ottoman with wheels are generously proportioned and topped with extra thick cushions for maximum comfort. Cushions included in your choice of Sunbrella or COM fabric. Please call for details and pricing.

Finishes:

Yacht Finish- white or any color

Bare Teak

Bare Mahogany

Seasoned Mahogany or Teak

Teak with Clear Yacht Finish (limited warranty)

Weight & Dimensions:

Chair – 104lbs 34?L x 34?D x 30?H Dimensions rounded up to nearest inch. Call for drawings. Options: