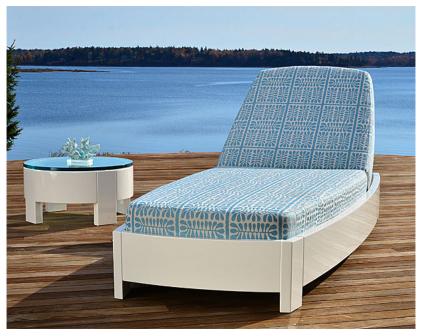

## PENOBSCOT CHAISE LOUNGE #4187

**Features:** Contemporary in design with slight bow curves, the Penobscot chaise lounge is generously proportioned and topped with extra thick cushions for maximum comfort. Hardware is available in brass or stainless, offering four levels for reclining. Cushions included in your choice of Sunbrella or COM fabric. <a href="Download PDF">Download PDF</a> of complete Penobscot Collection.

Finishes:

Yacht Finish- white or any color

Bare Teak

**Bare Mahogany** 

Seasoned Mahogany or Teak

Teak with Clear Yacht Finish (limited warranty)

**Dimensions:** 

88"L x 33"W x 44"H