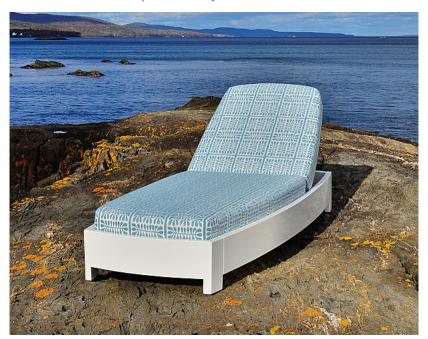

## PENOBSCOT CHAISE LOUNGE #4187

**Features:** Contemporary in design with slight bow curves, the Penobscot chaise lounge is generously proportioned and topped with extra thick cushions for maximum comfort. Hardware is available in brass or stainless, offering four levels for reclining. Cushions included in your choice of Sunbrella or COM fabric. <a href="Download PDF">Download PDF</a> of complete Penobscot Collection.

Finishes:

Yacht Finish- white or any color

Bare Teak

**Bare Mahogany** 

Seasoned Mahogany or Teak

Teak with Clear Yacht Finish (limited warranty)

**Dimensions:** 

88"L x 33"W x 44"H

Dimensions rounded up to nearest inch. Call for drawings.

**Options:** 

Custom sizes Cushions & Covers Umbrellas

Download PDF