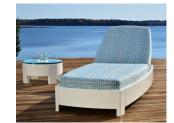

## PENOBSCOT CHAISE LOUNGE #4187

**Features:** Contemporary in design with slight bow curves, the Penobscot chaise lounge is generously proportioned and topped with extra thick cushions for maximum comfort. Hardware is available in brass or stainless, offering four levels for reclining. Cushions included in your choice of Sunbrella or COM fabric. <a href="Download PDF">Download PDF</a> of complete Penobscot Collection.

Finishes:

Yacht Finish- white or any color

Bare Teak

**Bare Mahogany** 

Seasoned Mahogany or Teak

Teak with Clear Yacht Finish (limited warranty)

**Dimensions:** 

88"L x 33"W x 44"H