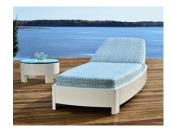

## PENOBSCOT CHAISE LOUNGE #4187

**Features:** Contemporary in design with slight bow curves, the Penobscot chaise lounge is generously proportioned and topped with extra thick cushions for maximum comfort. Hardware is available in brass or stainless, offering four levels for reclining. Cushions included in your choice of Sunbrella or COM fabric. <a href="Download PDF">Download PDF</a> of complete Penobscot Collection.

Finishes:

Yacht Finish- white or any color

Bare Teak

**Bare Mahogany** 

Seasoned Mahogany or Teak

Teak with Clear Yacht Finish (limited warranty)

**Dimensions:** 

88"L x 33"W x 44"H