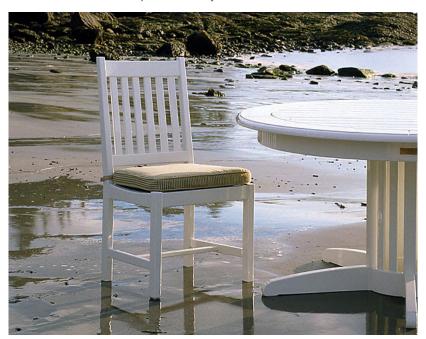

## PENOBSCOT DINING CHAIR #4125

**Features:** Penobscot dining chair features a curved contemporary arm style and horizontal back slats. Available in any color Weatherend yacht finish. Optional contrasting woods and finishes are available. Also offered with Expressions. Please call for details. <a href="Download PDF">Download PDF</a> of complete Penobscot Collection. <a href="Learn more about Expressions">Learn more about Expressions</a>.

Finishes:

Yacht Finish- white or any color

Bare Teak

**Bare Mahogany** 

Seasoned Mahogany or Teak

Teak with Clear Yacht Finish (limited warranty)

**Dimensions:** 

24"W x 22.5"D x 33"H