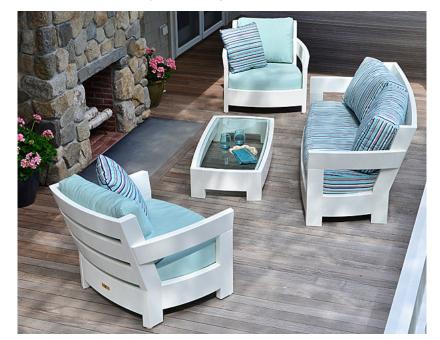

## AN AMERICAN STORY MADE IN MAINE

Represented by JANUS et Cie

Penobscot Settee #4172 & #4196

**Features:** Our casual style Penobscot Settee complements Penobscot Casual Chairs. Other sizes available. Cushions included in your choice of Sunbrella or COM fabric. Please call for details.

Dimensions: #4172 - 72"L x 34"D x 30"H #4196 - 96"L x 34"D x 30"H Dimensions rounded up to nearest inch. Call for drawings.

Weatherend builds heirloom quality outdoor furniture that defines sustainability. Every year we refinish pieces that have been outdoors for 25 - 30 years, ensuring generations of use. <u>Learn about Weatherend Sustainability</u>. 800.456.6483 • weatherend.com