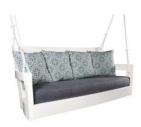

## PENOBSCOT SWING - OCF10

**Features:** Penobscot Swing features slightly curved back and wide horizontal back slats. Shown in high gloss white Weatherend Yacht Finish. Also available in other sizes and finishes. Please call for details.

Finishes:

Yacht Finish- white or any color

Bare Teak

**Bare Mahogany** 

Seasoned Mahogany or Teak

Teak with Clear Yacht Finish (limited warranty)

**Dimensions:** 

60"L x 24"D x 27"H

Dimensions rounded up to nearest inch. Call for drawings.

Options:

Custom sizes
Cushions & Covers
Umbrellas

Download PDF

Weatherend builds heirloom quality outdoor furniture that defines sustainability. Every year we refinish pieces that have been outdoors for 25 - 30 years, ensuring generations of use. <u>Learn about Weatherend Sustainability</u>.