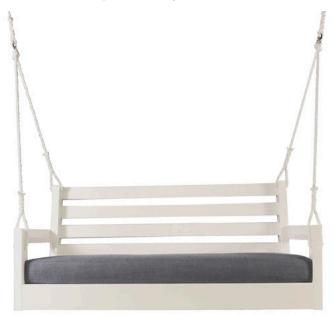

## PENOBSCOT SWING - OCF10

**Features:** Penobscot Swing features slightly curved back and wide horizontal back slats. Shown in high gloss white Weatherend Yacht Finish. Also available in other sizes and finishes. Please call for details.

Finishes:

Yacht Finish- white or any color

Bare Teak

**Bare Mahogany** 

Seasoned Mahogany or Teak

Teak with Clear Yacht Finish (limited warranty)

**Dimensions:** 

60"L x 24"D x 27"H

Dimensions rounded up to nearest inch. Call for drawings.

Options:

Custom sizes
Cushions & Covers
Umbrellas

Download PDF

Weatherend builds heirloom quality outdoor furniture that defines sustainability. Every year we refinish pieces that have been outdoors for 25 - 30 years, ensuring generations of use. <u>Learn about Weatherend Sustainability</u>.