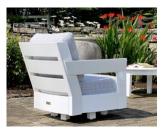

## PENOBSCOT SWIVEL CHAIR - 4135

**Features:** Penobscot Lounge Chair with swivel base is generously proportioned and topped with extra thick cushions for maximum comfort. Ottoman also available. Please call for details and pricing. <u>Download PDF of complete Penobscot Collection</u>.

Finishes:

Yacht Finish- white or any color
Bare Teak
Bare Mahogany
Seasoned Mahogany or Teak
Teak with Clear Yacht Finish (limited warranty)

Weight & Dimensions:

Chair – 104lbs 34?L x 34?D x 30?H Dimensions rounded up to nearest inch. Call for drawings. **Options:** 