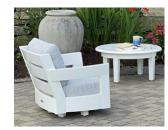

## PENOBSCOT SWIVEL CHAIR - 4135

**Features:** Penobscot Lounge Chair with swivel base is generously proportioned and topped with extra thick cushions for maximum comfort. Ottoman also available. Please call for details and pricing. <u>Download PDF of complete Penobscot Collection</u>.

Finishes:

Yacht Finish- white or any color
Bare Teak
Bare Mahogany
Seasoned Mahogany or Teak
Teak with Clear Yacht Finish (limited warranty)

Weight & Dimensions:

Chair – 104lbs 34?L x 34?D x 30?H Dimensions rounded up to nearest inch. Call for drawings. **Options:** 