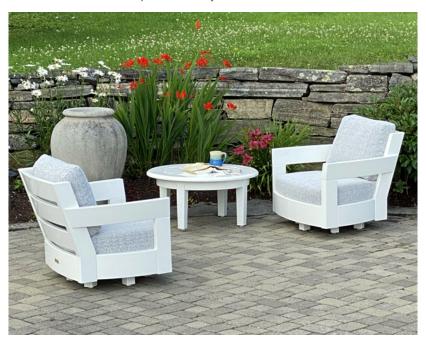

## PENOBSCOT SWIVEL CHAIR - 4135

**Features:** Penobscot Lounge Chair with swivel base is generously proportioned and topped with extra thick cushions for maximum comfort. Ottoman also available. Please call for details and pricing. <u>Download PDF of complete Penobscot Collection</u>.

Finishes:

Yacht Finish- white or any color
Bare Teak
Bare Mahogany
Seasoned Mahogany or Teak
Teak with Clear Yacht Finish (limited warranty)

Weight & Dimensions:

Chair – 104lbs 34?L x 34?D x 30?H Dimensions rounded up to nearest inch. Call for drawings. **Options:** 