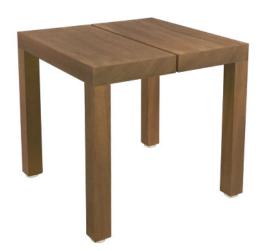

Represented by JANUS et Cie

PLANK SIDE TABLE - CST13

Features: Custom plank side table in seasoned wood. Also available in other lengths and finishes. Please call for details.

Umbrellas

Finishes: **Options:** Yacht Finish- white or any color Custom sizes Covers **Bare Teak Bare Mahogany** 

Seasoned Mahogany or Teak

Teak with Clear Yacht Finish (limited warranty)

**Dimensions:** Download PDF

18"L x 18"W x 17"H

Dimensions rounded up to nearest inch. Call for drawings.

Weatherend builds heirloom quality outdoor furniture that defines sustainability. Every year we refinish pieces that have been outdoors for 25 - 30 years, ensuring generations of use. Learn about Weatherend Sustainability.