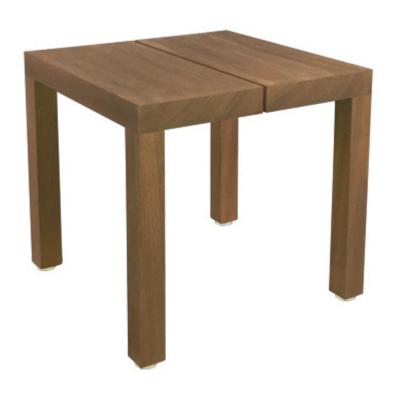

Represented by JANUS et Cie

PLANK SIDE TABLE - CST13

Features: Custom plank side table in seasoned wood. Also available in other lengths and finishes. Please call for details.

Umbrellas

Finishes: **Options:** Yacht Finish- white or any color Custom sizes Covers **Bare Teak Bare Mahogany** 

Seasoned Mahogany or Teak

Teak with Clear Yacht Finish (limited warranty)

**Dimensions:** Download PDF

18"L x 18"W x 17"H

Dimensions rounded up to nearest inch. Call for drawings.

Weatherend builds heirloom quality outdoor furniture that defines sustainability. Every year we refinish pieces that have been outdoors for 25 - 30 years, ensuring generations of use. Learn about Weatherend Sustainability.