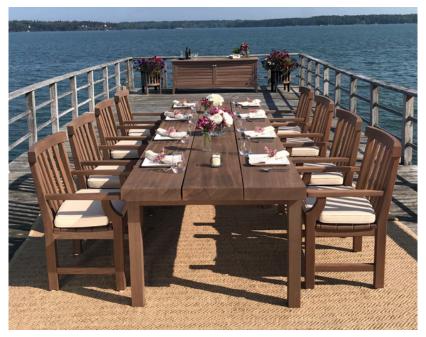

## PLANK TABLE - CDT2

**Features:** Custom plank top table in bare wood. Adjustable leg levelers standard on all dining tables. Also available in other lengths and finishes. Please call for details.

Finishes:

Yacht Finish- white or any color

**Bare Teak** 

**Bare Mahogany** 

Seasoned Mahogany or Teak

Teak with Clear Yacht Finish (limited warranty)

**Dimensions:** 

142"L x 39"W x 30"H

Dimensions rounded up to nearest inch. Call for drawings.

Options:

Custom sizes Covers

Umbrellas

Download PDF

Weatherend builds heirloom quality outdoor furniture that defines sustainability. Every year we refinish pieces that have been outdoors for 25 - 30 years, ensuring generations of use. <u>Learn about Weatherend Sustainability</u>.