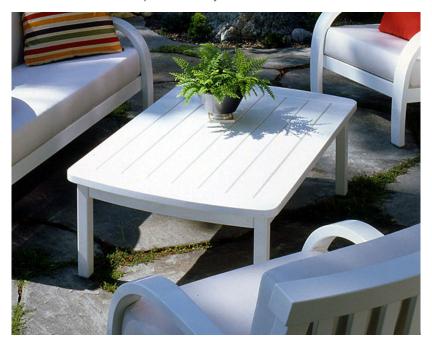

## **RECTANGULAR COCKTAIL TABLE - CCT2**

Features: Custom cocktail table features rectangular shape to complement settees and casual groupings.

Finishes:

Yacht Finish- white or any color

Bare Teak

Bare Mahogany

Seasoned Mahogany or Teak

Teak with Clear Yacht Finish (limited warranty)

**Dimensions:** 

47"L x 32"D x 16"H

Dimensions rounded up to nearest inch. Call for drawings.

Options:

Custom sizes Covers Umbrellas