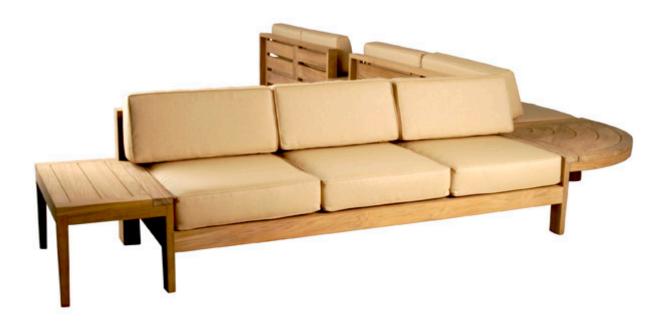

## **REVERSE L GROUPING - CST25**

**Features:** Custom Reverse L Grouping provides casual seating and side tables in one continuous unit. Available in other configurations. Please call for details.

Finishes: Yacht Finish- white or any color Bare Teak Bare Mahogany Seasoned Mahogany or Teak Teak with Clear Yacht Finish (limited warranty) **Options:** Custom sizes Cushions & Covers Umbrellas

Download PDF

**Dimensions as Configured:** OAL= 199"; OAD = 131"; OAH = 29" Seat Depth 21" *Dimensions rounded up to nearest inch. Call for drawings.* 

Weatherend builds heirloom quality outdoor furniture that defines sustainability. Every year we refinish pieces that have been outdoors for 25 - 30 years, ensuring generations of use. <u>Learn about Weatherend Sustainability</u>.