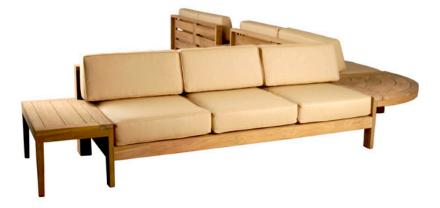

## **REVERSE L GROUPING - CST25**

**Features:** Custom Reverse L Grouping provides casual seating and side tables in one continuous unit. Available in other configurations. Please call for details.

Finishes: Yacht Finish- white or any color Bare Teak Bare Mahogany Seasoned Mahogany or Teak Teak with Clear Yacht Finish (limited warranty) **Options:** Custom sizes Cushions & Covers Umbrellas

Download PDF

**Dimensions as Configured:** OAL= 199"; OAD = 131"; OAH = 29" Seat Depth 21" *Dimensions rounded up to nearest inch. Call for drawings.* 

Weatherend builds heirloom quality outdoor furniture that defines sustainability. Every year we refinish pieces that have been outdoors for 25 - 30 years, ensuring generations of use. <u>Learn about Weatherend Sustainability</u>.