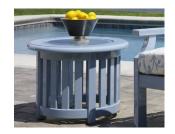

## SABLE COCKTAIL TABLE #2036SBC

**Features:** The round Sable Cocktail Table has an attractive slatted base and is available in 24", 36", 48" and 60" diameters.

Finishes:

Yacht Finish- white or any color

Bare Teak

**Bare Mahogany** 

Seasoned Mahogany or Teak

Teak with Clear Yacht Finish (limited warranty)

Weight & Dimensions:

40 lbs

36"D x 17"H

Dimensions rounded up to nearest inch. Call for