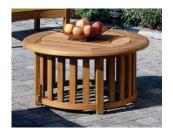

## SABLE COCKTAIL TABLE #2036SBC

**Features:** The round Sable Cocktail Table has an attractive slatted base and is available in 24", 36", 48" and 60" diameters.

Finishes:

Yacht Finish- white or any color

Bare Teak

**Bare Mahogany** 

Seasoned Mahogany or Teak

Teak with Clear Yacht Finish (limited warranty)

Weight & Dimensions:

40 lbs

36"D x 17"H

Dimensions rounded up to nearest inch. Call for