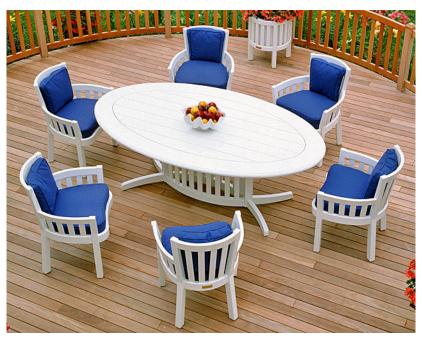

## SABLE OVAL DINING TABLE #2384SBD

**Features:** The Sable Oval Dining Table combines an attractive slatted pedestal base with a variety of lengths to offer a greater seating capacity. Adjustable leg levelers standard on all dining tables. Available in 28", 44", 80", 112" and 142" lengths.

80"L x 60"W

Dimensions rounded up to nearest inch. Call for

drawings.

**Options:** 

Custom sizes

Covers

Umbrellas

Download PDF