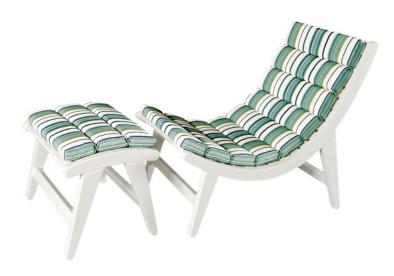

## SANDY POINT CHAIR - CCC5

**Features:** Our casual chair and ottoman in contemporary form features compelling curves complemented with striking cushions designed for comfort.

Finishes:

Yacht Finish- white or any color

**Bare Teak** 

**Bare Mahogany** 

Seasoned Mahogany or Teak

Teak with Clear Yacht Finish (limited warranty)

**Dimensions:** 

Chair- 24"W x 37"D x 33"H Ottoman- 24"W x 16"D x 17"H

Dimensions rounded up to nearest inch. Call for