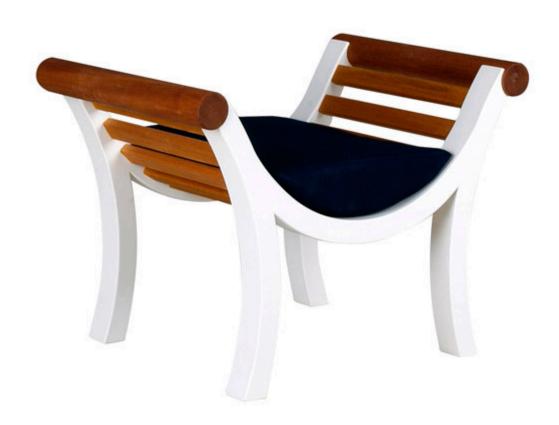

## SEA CHAIR CCC6

Features: A striking chair distinctively designed with scooped and slatted seat.

Finishes:

Yacht Finish- white or any color

**Bare Teak** 

**Bare Mahogany** 

Seasoned Mahogany or Teak

Teak with Clear Yacht Finish (limited warranty)

## Options:

Custom sizes Cushions & Covers Umbrellas

**Dimensions:**It is company policy to obtain design patents and registered copyrights. We protect all intellectual property against infringement and misappropriation. © 2024 Imagineering, Inc. - All rights reserved.

 $33"W \times 24"D \times 25"H$  Dimensions rounded up to nearest inch. Call for drawings.

Weatherend builds heirloom quality outdoor furniture that defines sustainability. Every year we refinish pieces that have been outdoors for 25 - 30 years, ensuring generations of use. <u>Learn about Weatherend Sustainability</u>.