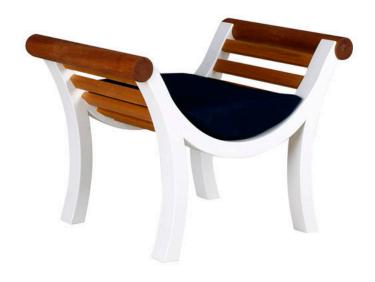

## SEA CHAIR CCC6

Features: A striking chair distinctively designed with scooped and slatted seat.

Finishes: Yacht Finish- white or any color

Bare Teak

Bare Mahogany

Seasoned Mahogany or Teak

Teak with Clear Yacht Finish (limited warranty)

**Dimensions:** 

33"W x 24"D x 25"H

Dimensions rounded up

Dimensions rounded up to nearest inch. Call for drawings.

Options:

Custom sizes
Cushions & Covers

Umbrellas

Download PDF