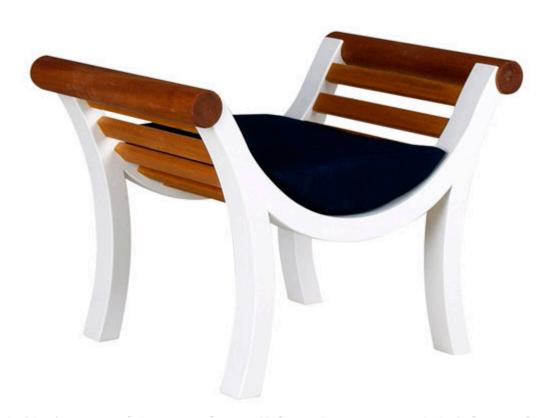

## SEA CHAIR CCC6

Features: A striking chair distinctively designed with scooped and slatted seat.

Finishes: Yacht Finish- white or any color

Bare Teak

Bare Mahogany

Seasoned Mahogany or Teak

Teak with Clear Yacht Finish (limited warranty)

**Dimensions:** 

33"W x 24"D x 25"H

Dimensions rounded up

Dimensions rounded up to nearest inch. Call for drawings.

Options:

Custom sizes
Cushions & Covers

Umbrellas

Download PDF