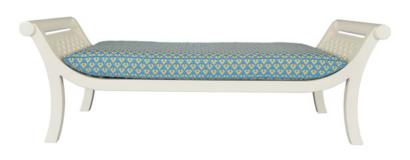

## Sea Settee with Expression - CBN2

Custom designed settee with Grid Expression detail. Also available in other sizes and Expressions. View more Expressions here. Please call for details.

Finishes:

Yacht Finish- white or any color

**Bare Teak Bare Mahogany** 

Seasoned Mahogany or Teak

Teak with Clear Yacht Finish (limited warranty)

**Dimensions:** 

74?L x 36?D x 25?H

Dimensions rounded up to nearest inch. Call for drawings.

**Options:** 