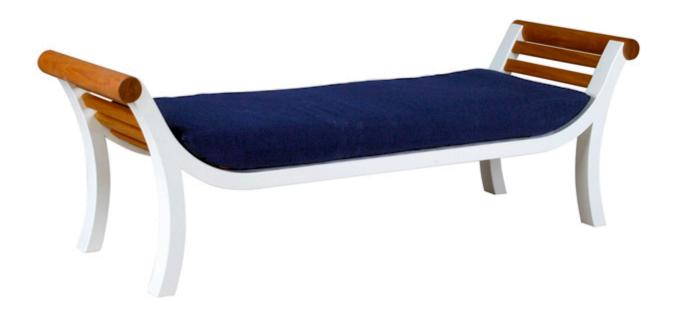

MADE IN MAINE

Represented by JANUS et Cie

SEA SETTEE - CST23

Features: Settee with scooped and slatted seat and optional natural wood slats.

Finishes:

Yacht Finish- white or any color

**Bare Teak** 

**Bare Mahogany** 

Seasoned Mahogany or Teak

Teak with Clear Yacht Finish (limited warranty)

## Options:

Custom sizes Cushions & Covers

Umbrellas

**Dimensions:**It is company policy to obtain design patents and registered copyrights. We protect all intellectual property against infringement and misappropriation. © 2024 Imagineering, Inc. - All rights reserved.

74"L x 24"D x 25"H Dimensions rounded up to nearest inch. Call for drawings.

Weatherend builds heirloom quality outdoor furniture that defines sustainability. Every year we refinish pieces that have been outdoors for 25 - 30 years, ensuring generations of use. <u>Learn about Weatherend Sustainability</u>.