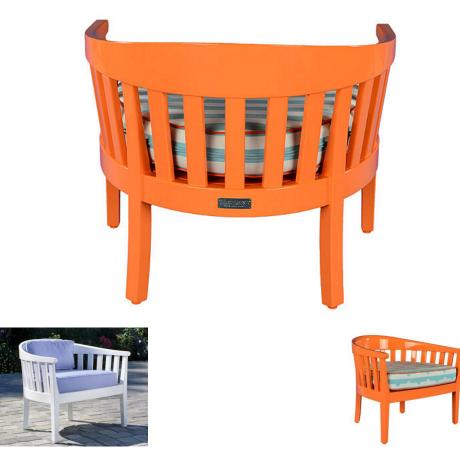

## SEAL COVE CASUAL CHAIR & OTTOMAN #5028 & #5029

Features: Curved slatted back lends in a generously proportioned club chair. Ottoman (#5029) also available.

Finishes: Yacht Finish- white or any color Bare Teak Bare Mahogany Seasoned Mahogany or Teak Teak with Clear Yacht Finish (limited warranty) Options: Custom sizes Cushions & Covers Umbrellas

Download PDF

Weight & Dimensions: Chair – 38 lbs 31"L x 28"D x 27"H Ottoman – 22 lbs 30"L x 26"D x 15"H 4" Cushion with semi-firm or soft-firm foam. Yardage: Chair-5 yds | Ottoman 3 yds (55" solids) Dimensions rounded up to nearest inch. Call for drawings.