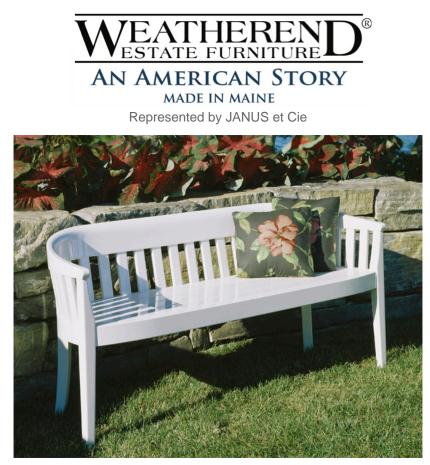

## SEAL COVE SETTEE #5060

Features: A lovely settee with seal cove curved back. Also available in custom lengths.

Finishes: Yacht Finish- white or any color Bare Teak Bare Mahogany Seasoned Mahogany or Teak Teak with Clear Yacht Finish (limited warranty) **Options:** Custom sizes Cushions & Covers Umbrellas

**Dimensions:** 60"L x 21"D x 29"H *Dimensions rounded up to nearest inch. Call for drawings.*  Download PDF

Weatherend builds heirloom quality outdoor furniture that defines sustainability. Every year we refinish pieces that have been outdoors for 25 - 30 years, ensuring generations of use. <u>Learn about Weatherend Sustainability</u>.