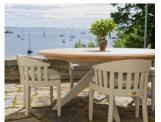

## SEAL COVE DINING CHAIR #5020 & #5018

**Features:** Seal Cove Dining Chair offers a curved, low back with signature slat design (model #5020) and without back slats (model #5018). Also offered in modified slat style. Please call for details.

**Options:** 

Umbrellas

Custom sizes

**Cushions & Covers** 

Finishes:

Yacht Finish- white or any color

**Bare Teak** 

**Bare Mahogany** 

Seasoned Mahogany or Teak

Teak with Clear Yacht Finish (limited warranty)

Weight & Dimensions:

27 lbs

25"L x 21"D x 28"H

17" seat height

Dimensions rounded up to nearest inch. Call for drawings.

Download PDF