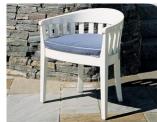

## SEAL COVE DINING CHAIR #5020 & #5018

**Features:** Seal Cove Dining Chair offers a curved, low back with signature slat design (model #5020) and without back slats (model #5018). Also offered in modified slat style. Please call for details.

Seasoned Mahogany or Teak

Teak with Clear Yacht Finish (limited warranty)

Weight & Dimensions:

27 lbs

25"L x 21"D x 28"H

17" seat height

Dimensions rounded up to nearest inch. Call for drawings.

Download PDF