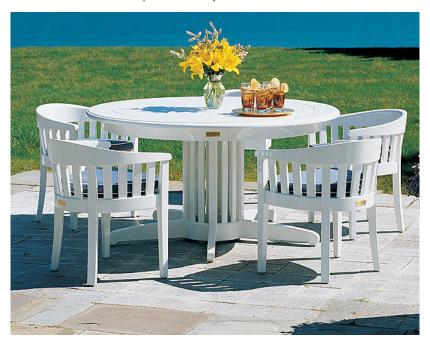

## SEAL COVE DINING CHAIR #5020 & #5018

**Features:** Seal Cove Dining Chair offers a curved, low back with signature slat design (model #5020) and without back slats (model #5018). Also offered in modified slat style. Please call for details.

Seasoned Mahogany or Teak

Teak with Clear Yacht Finish (limited warranty)

Weight & Dimensions:

27 lbs

25"L x 21"D x 28"H

17" seat height

Dimensions rounded up to nearest inch. Call for drawings.

Download PDF