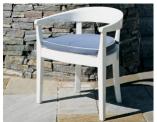

## SEAL COVE DINING CHAIR #5020 & #5018

**Features:** Seal Cove Dining Chair offers a curved, low back with signature slat design (model #5020) and without back slats (model #5018). Also offered in modified slat style. Please call for details.

Seasoned Mahogany or Teak

Teak with Clear Yacht Finish (limited warranty)

Weight & Dimensions:

27 lbs

25"L x 21"D x 28"H

17" seat height

Dimensions rounded up to nearest inch. Call for drawings.

Download PDF